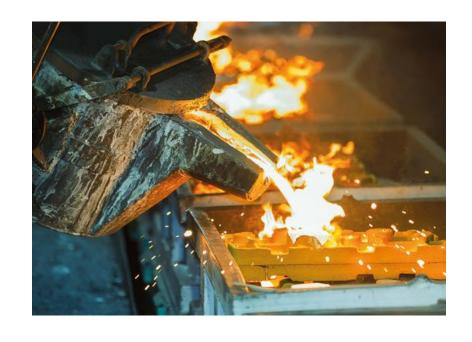

#### NON-FERROUS CASTING

G3TF, IS-LPB, Aluminum
Bronze, Leaded Tin Bronze,
Gun Metal, High Tensile
Brass Grade

Features: low density, higher strength to density ratio, higher conductivity, non-magnetic property or resistance to corrosion, etc.

Standards: Indian Standard, European Standard, German Standard etc.

From 100 Grams to 100 Kgs.