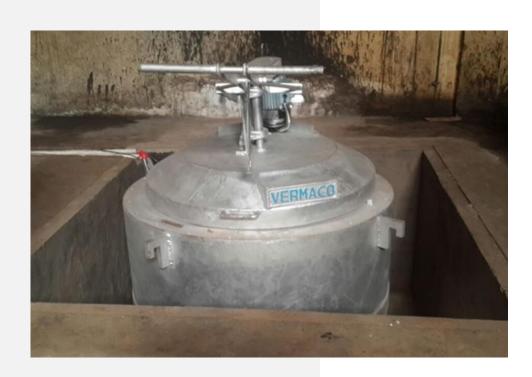

## HEAT TREATMENT WATER QUENCING PLANT

- ✓ Water Quenching Plant For Hardening Vermaco Make
- ✓ Capacity 800 Pcs Per Batch